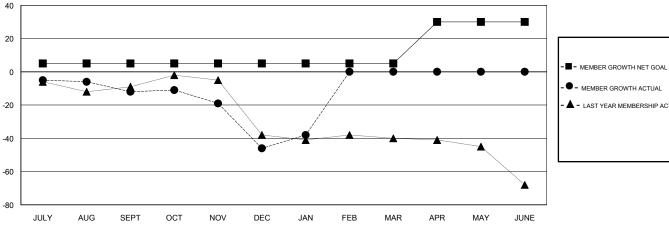

## GOALS AND ACTUAL MEMBERS CUMULATIVE

| -■- MEMBER GROWTH NET GOAL        |
|-----------------------------------|
| - ● - MEMBER GROWTH ACTUAL        |
| - ▲ - LAST YEAR MEMBERSHIP ACTUAL |
|                                   |
|                                   |
|                                   |